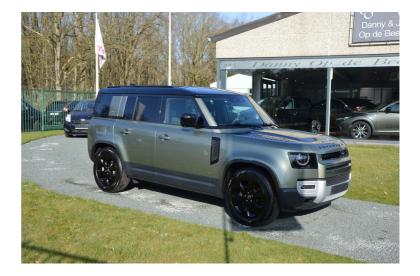

## Land Rover Defender 110 D200

Reference 21.015

Displacement 2000

Bodytype SUV/4x4

Status 2nd hand

1st registration 07/2020

Mileage 5500 km

Fuel Diesel

Color Green