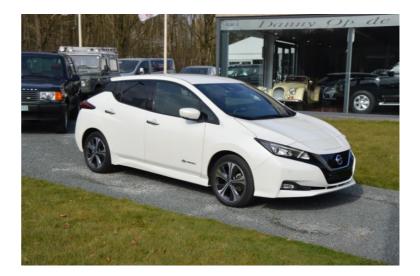

## Nissan Leaf 40kWh

Reference 22.021

Bodytype Berline

Status 2nd hand

1st registration

Mileage 16300 km

Fuel Electric

Color White